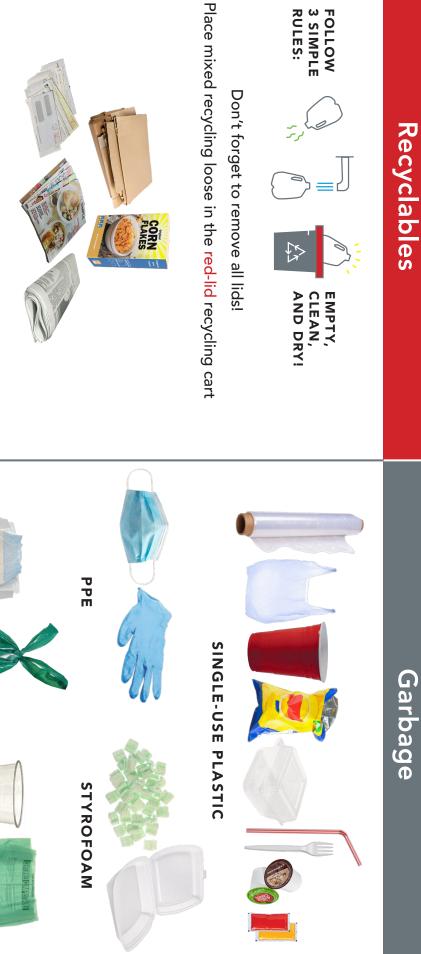

## Recycle Guide

Recology is proud to work with residents in Warrenton to help meet state-mandated program requirements. Recycling is easier and more convenient than ever before!

--- Hard to Recycle Items

#### PAINT RECYCLING

All paint sold in Oregon includes a surcharge to fund a collection and recycling program. Visit **paintcare.org** for details.

In order to ensure all recyclables go to the best use, we audit recycling carts to monitor for contamination. Please Recycle Right so that we can continue to provide your services.

# $\oslash$ UNACCEPTED ITEMS

- No Plastic Bags
- No Food
- No Hazardous or Electronic Waste
- No Compostable Plastic
- . No Medical Waste

No Glass

No Batteries

DIAPERS AND PET WASTE

COMPOSTABLE PLASTICS

## $\bigcirc$ UNACCEPTED ITEMS

- No Motor Oil or Paint
- No Recyclables
- No Medical Waste No Batteries

•

No Hazardous or Electronic Waste