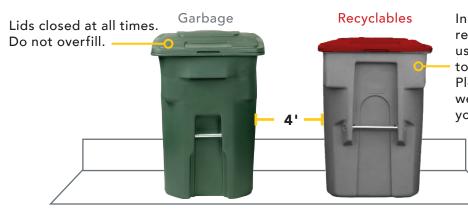

#### Curbside Set-Out -

Place carts curbside by 7 AM on your service day. Place 4ft apart and 4ft from all obstacles.

Trash service provided by: City of Warrenton 503.861.0912