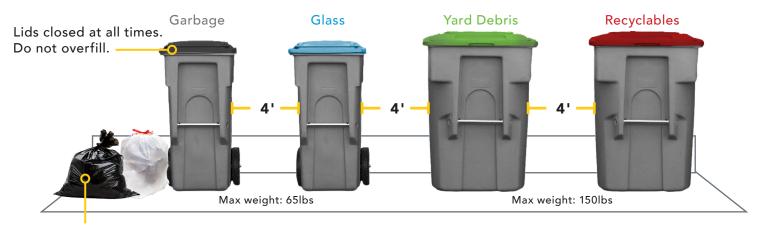

## --- Curbside Set-Out -

Place carts curbside by 6 AM on your service day. Place 4ft apart and 4ft from all obstacles.

Extra garbage bags accepted for additional fee. Schedule at 503.472.3176. Side yard carts must be within 40' of curb, outside gates and fences, visible from the street. Other restrictions may apply.