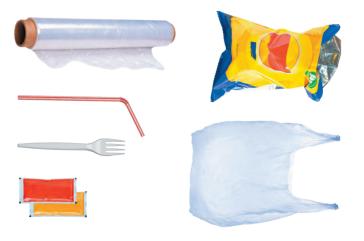

YARD WASTE

- No Recyclables
- No Single-Use Plastic
- No PPE
- No Medical Waste
- No Liquids, or Grease
- No Hazardous, or Electronic Waste
- No Dirt, Rocks, Bricks, or Wood

SINGLE-USE PLASTIC

PACKAGING FOAM AND POLYSTYRENE