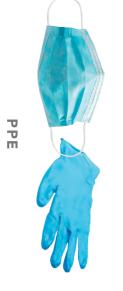

YARD WASTE

- No Recyclables
- No Single-Use Plastic
- No PPE
- No Medical Waste
- No Liquids, or Grease
- No Hazardous, or Electronic Waste
- No Dirt, Rocks, Bricks, or Wood

SINGLE-USE PLASTIC

PACKAGING FOAM AND POLYSTYRENE