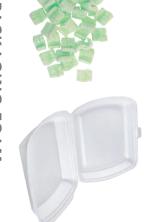

YARD WASTE

- No Recyclables
- No Single-Use Plastic
- No PPE
- No Medical Waste
- No Liquids, or Grease
- No Hazardous, or Electronic Waste
- No Dirt, Rocks, Bricks, or Wood

SINGLE-USE PLASTIC

PACKAGING FOAM AND POLYSTYRENE