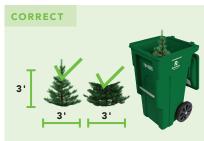

#### **HOLIDAY TREE RECYCLING**

Recology accepts holiday trees for recycling! Flocked trees (sprayed with artificial snow) are not accepted.

- 1. Remove all decorations, tinsel, and tree stands.
- 2. Cut tree into three-foot sections or smaller.
- **3.** Tree pieces must fit inside the cart with the lid closed.