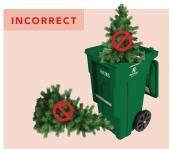

#### **HOLIDAY TREE RECYCLING**

Recology accepts holiday trees for recycling! Flocked trees (sprayed with artificial snow) are not accepted.

- 1. Remove all decorations, tinsel, and tree stands.
- 2. Cut tree into three-foot sections or smaller.
- **3.** Tree pieces must fit inside the cart with the lid closed.