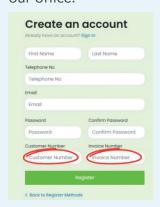

### **CUSTOMER PORTAL NEWS**

The new Customer Portal allows you to access your bill, make payments, and more. All customers, even those previously enrolled in paperless billing or automatic payments, must re-enroll in the new portal.

You can create an account or you can make a one-time guest payment. To sign up, you will be asked for your invoice number and your customer number (or account number) found on the paper statement sent to every customer for the billing cycle with our new system.

Your account number has been updated, so be sure to locate the new one as your old account number will not be recognized.

Link to the Portal here:

Your first bill in this new system did not show the discount applied for early payment. This discount will appear as an applied credit or "adjustment" in each successive bill.